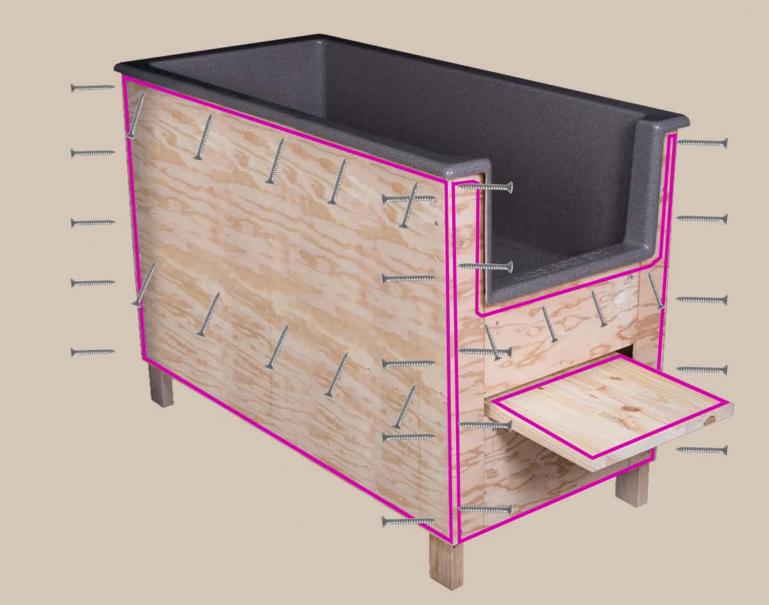

#### ADD SIDES & STEPS/RAMP

You can now cover & seal your base. Some popular options are: Paint, Wood Seal, Linoleum, Tile or Formica!

Use your imagination and create a unique look for your new K9Spa tub!