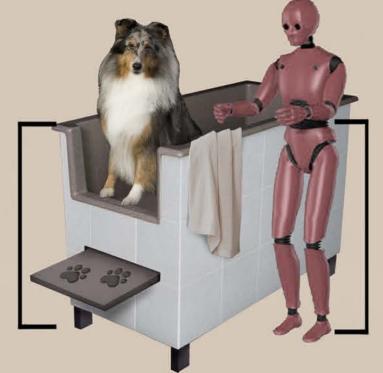

#### The height of your K9Spa is the most important factor in your ultimate comfort!

 For a single user - make sure the height of the tub is the same measurement from the floor to your elbow
For multiple users, vary the heights of each tub we recommend between 37-45" (for commercial application)
ADA tubs require a maximum height of 34"

The height of your K9Spa should be the same as the height from the floor to your elbow.

K9SPA (C) 2010

K9SPA (C) 2010