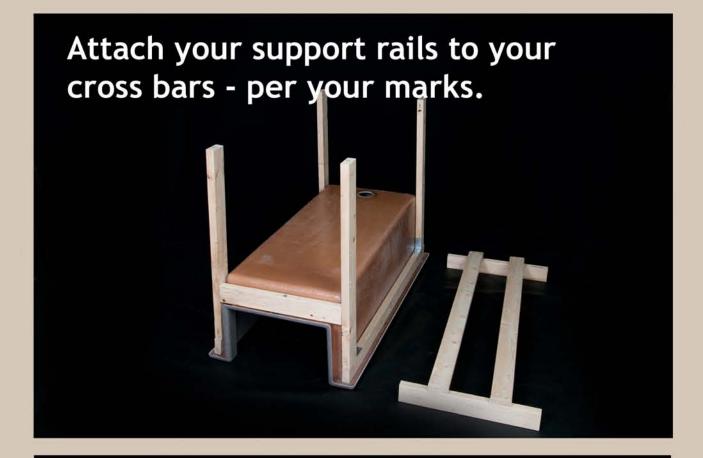

#### ATTACH LEGS & MARK SUPPORT RAILS

Attach your legs with L brackets and add a cross rail on top of the lip in front of the tub.

4 - legs 1 - 24" rail 6 - L brackets wood screws

Lay your 56 1/4" support bars on either side of the drain, place 24" cross bars at the ends and mark the positions.