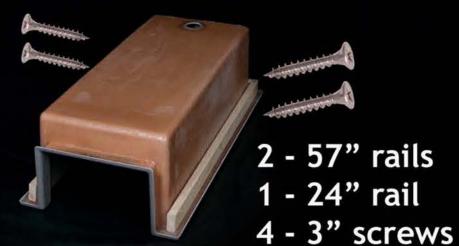

### Start by flipping your tub over onto a Soft/Padded/Scratch free surface.

Cut and place your top rail supports arround the tub - fasten rails to themselves with wood screws

CAUTION: Screw into wood only, do not screw into the fiberglass K9Spa!