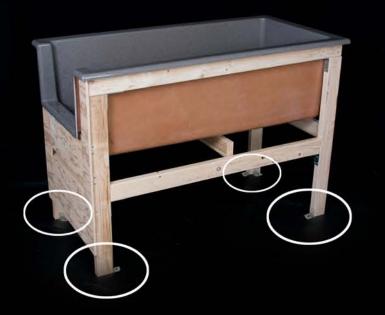

#### ATTACH BASE TO FLOOR & WALL

Attach 2 "L" brackets to each leg, then attach to floor - we suggest sinking 3" bolts/screws into a concrete floor for ultimate stability.

Attach base to wall or stub wall (plumbing wall) with wood screws & "L" brackets.