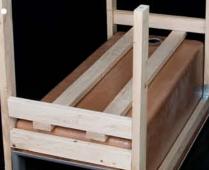

#### ATTACH SUPPORT RAILS AS MARKED

## Attach the support to the frame with L brackets AND wood screws.

K9SPA (C) 2010