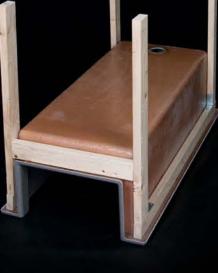

#### ATTACH LEGS & MARK SUPPORT RAILS

Attach your legs with L brackets and add a cross rail on top of the lip in front of the tub.

4 - legs 1 - 24" rail 6 - L brackets wood screws

Lay your 56 1/4" support bars on either side of the drain, place 24" cross bars at the ends and mark the positions.

#### NOTE your tub slopes 1" so your marks will be 1" different from front to back.

K9SPA (C) 2010

#### ATTACH SUPPORT RAILS AS MARKED

## Attach the support to the frame with L brackets AND wood screws.

K9SPA (C) 2010